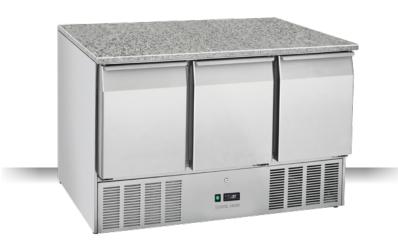

# INOX | Saladette

CRZ 93A

### **GENERAL FEATURES**

| GN1/1 Refrigerated saladette (PIZZA TOP)                           | • |
|--------------------------------------------------------------------|---|
| Stainless Steel exterior and interior                              | • |
| Granite top (WHITE Coor)                                           | • |
| Static Cooling                                                     | • |
| Automatic compressor cycle defrost                                 | • |
| Foaming Agent Cyclopentane (45mm per side)                         | • |
| Digital Thermostat                                                 | • |
| Sliding engine room for a manageble after sales servicing          | • |
| Plastic thermal-braker as chamber body frame                       | • |
| Easy removable condenser filter                                    | • |
| Separated plastic water tray                                       | • |
| Front panel tilted holes for better air circulation                | • |
| Adjustable shelves GN1/1: 3 pcs                                    | • |
| Self closing door (New inner embossed design for a better sealing) | • |
| Removable Gasket                                                   | • |
| Engine room lock fitted as standard                                | • |
| N.2 Adjustable feet in the front + N.4 fix rollers                 | • |
| Energy efficiency class: D                                         | • |
|                                                                    |   |