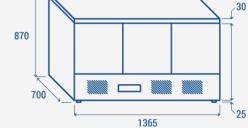

#### **PRODUCT DIMENSIONS**

## **TECHNICAL SPECIFICATIONS**

CERTIFICATION

**A** 

in

| Capacity                         | 342L          |
|----------------------------------|---------------|
| Temperature                      | +0° ~ +8°C    |
| Consumption                      | 3.47 kWh/24h  |
| Rated Power                      | 233 W         |
| Noise level                      | 47 dB(A)      |
| Net Weight                       | 129 Kg        |
| Gross Weight                     | 154 Kg        |
| External Dimensions (WxDxH mm)   | 1365x700x870  |
| Internal Dimensions (WxDxH mm)   | 1275x586x472  |
| Packaging dimensions (WxDxH mm)  | 1430x750x1030 |
| Loading quantities 20′/40′/40′HQ | 24/48/48      |