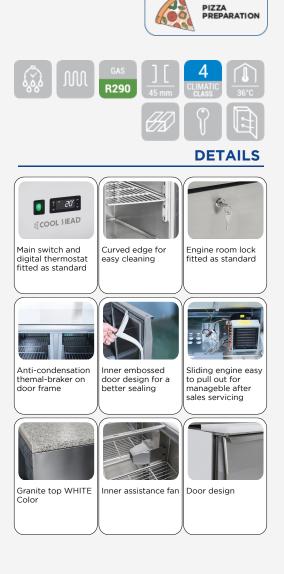

### **GENERAL FEATURES**

| GN1/1 Refrigerated saladette (PIZZA TOP)                           | • |
|--------------------------------------------------------------------|---|
| Stainless Steel exterior and interior                              | • |
| Granite top (WHITE Coor)                                           | • |
| Static Cooling                                                     | • |
| Automatic compressor cycle defrost                                 | • |
| Foaming Agent Cyclopentane (45mm per side)                         | • |
| Digital Thermostat                                                 | • |
| Sliding engine room for a manageble after sales servicing          | • |
| Plastic thermal-braker as chamber body frame                       | • |
| Easy removable condenser filter                                    | • |
| Separated plastic water tray                                       | • |
| Front panel tilted holes for better air circulation                | • |
| Adjustable shelves GN1/1: 3 pcs                                    | • |
| Self closing door (New inner embossed design for a better sealing) | • |
| Removable Gasket                                                   | • |
| Engine room lock fitted as standard                                | • |
| N.2 Adjustable feet in the front + N.4 fix rollers                 | • |
| Energy efficiency class: D                                         | • |
|                                                                    |   |